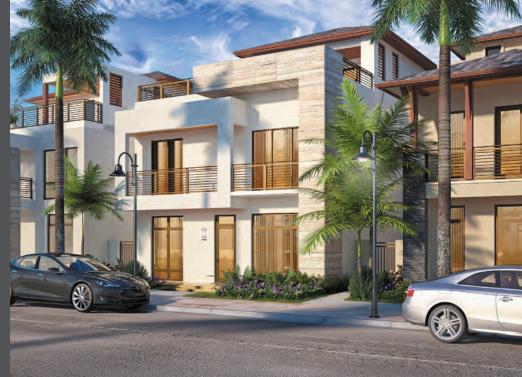

#### Downtown **Doral**

#### BALI MODEL A

Three-Story
Single-Family Home

4 bedrooms, 3.5 bathrooms, roof deck and covered terrace

4,562 AC SF » 423.82 M<sup>2</sup> 5,843 TOTAL SF » 542.82 M<sup>2</sup>

SEE ADDITIONAL OPTIONS