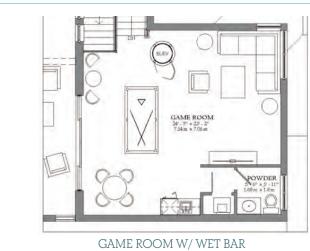

BALIA | CONTEMPORARY - TWO-STORY

BALI A | SANTA BARBARA - TWO-STORY

BALI A | COASTAL - THREE-STORY

BALLA | CONTEMPORARY - THREE-STORY

23 - 6" × 22 - 8" 7.77 m × 6.91 m

THIRD LEVEL GAME ROOM W/ WET BAR IN LIEU OF GUEST BEDROOM