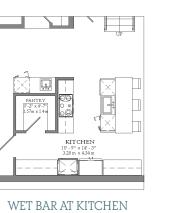

BALI B | CONTEMPORARY - THREE-STORY

AND ELEVATOR IN LIEU OF BEDROOM

GUEST ROOM W/ WET BAR AND ELEVATOR

THIRD LEVEL OPTIONS

BALI C | CONTEMPORARY - THREE-STORY

FAMILY ROOM W/ WET BAR

GAME ROOM W/ WET BAR (4 BATHS TOTAL)

third level option

MODEL C

Three-Story Single-Family Home 5 bedrooms, 4.5 bathrooms, roof deck and covered terrace