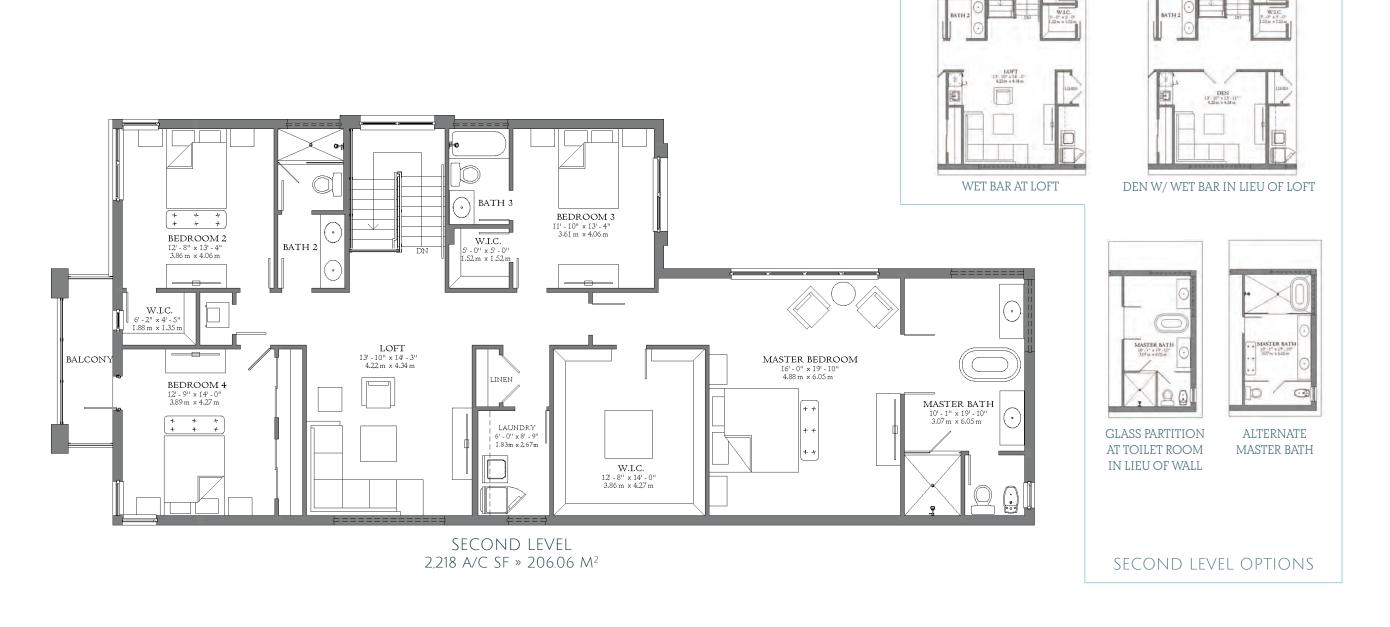

#### BALI MODEL A

Two-Story
Single-Family Home
4 bedrooms, 3.5 bathrooms,
2-car garage at rear.

3,818 AC SF » 354.70 M<sup>2</sup> 4,536 TOTAL SF » 42140 M<sup>2</sup>

SEE ADDITIONAL OPTIONS

FIRST LEVEL 1,600 A/C SF » 148.64 M²