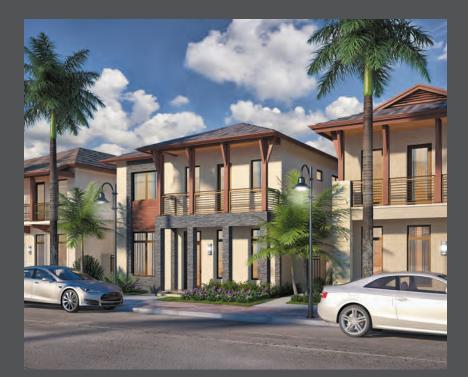

#### Downtown **Doral**

BALIA | CONTEMPORARY - TWO-STORY

BALI A | SANTA BARBARA - TWO-STORY

BALI A | COASTAL - THREE-STORY

BALLA | CONTEMPORARY - THREE-STORY

23 - 6" × 22 - 8" 7.77 m × 6.91 m

THIRD LEVEL GAME ROOM W/ WET BAR IN LIEU OF GUEST BEDROOM