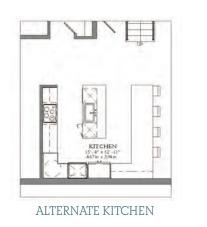

#### BALI MODEL A

Two-Story
Single-Family Home
4 bedrooms, 3.5 bathrooms,
2-car garage at rear.

3,818 AC SF » 354.70 M<sup>2</sup> 4,536 TOTAL SF » 42140 M<sup>2</sup>

SEE ADDITIONAL OPTIONS

FIRST LEVEL 1,600 A/C SF » 148.64 M²