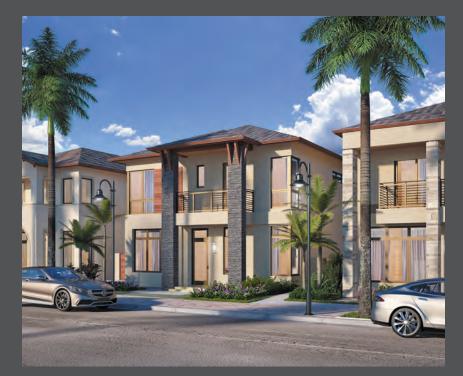

#### Downtown **Doral**





#### BALI MODEL A

Two-Story
Single-Family Home
4 bedrooms, 3.5 bathrooms,
2-car garage at rear.

3,818 AC SF » 354.70 M<sup>2</sup> 4,536 TOTAL SF » 42140 M<sup>2</sup>

SEE ADDITIONAL OPTIONS



FIRST LEVEL 1,600 A/C SF » 148.64 M²

















BALIA | CONTEMPORARY - TWO-STORY



BALI A | SANTA BARBARA - TWO-STORY



BALI A | COASTAL - THREE-STORY



BALLA | CONTEMPORARY - THREE-STORY



23 - 6" × 22 - 8" 7.77 m × 6.91 m

THIRD LEVEL GAME ROOM W/ WET BAR IN LIEU OF GUEST BEDROOM

third level options

#### BALI MODEL A

Three-Story
Single-Family Home

4 bedrooms, 3.5 bathrooms, roof deck and covered terrace

4,562 AC SF » 423.82 M<sup>2</sup> 5,843 TOTAL SF » 542.82 M<sup>2</sup>

SEE ADDITIONAL OPTIONS



### BALI MODEL B

Two-Story
Single-Family Home
5 bedrooms, 4.5 bathrooms,
2-car garage at rear.

3,977 AC SF » 369.44 M<sup>2</sup> 4,811 TOTAL SF » 446.98 M<sup>2</sup>

SEE ADDITIONAL OPTIONS



FIRST LEVEL 1,642 A/C SF » 152.53 M²

























BALI B | CONTEMPORARY - THREE-STORY



AND ELEVATOR IN LIEU OF BE