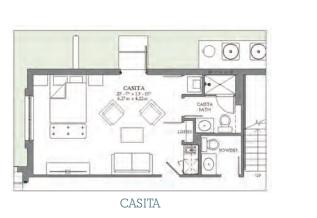

BALI B | CONTEMPORARY - THREE-STORY

AND ELEVATOR IN LIEU OF BEDROOM

GUEST ROOM W/ WET BAR AND ELEVATOR

THIRD LEVEL OPTIONS