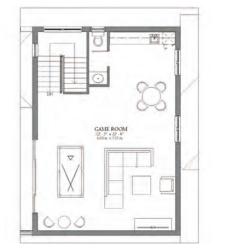

BALIA | CONTEMPORARY - TWO-STORY

BALI A | SANTA BARBARA - TWO-STORY

BALI A | COASTAL - THREE-STORY

BALLA | CONTEMPORARY - THREE-STORY

23 - 6" × 22 - 8" 7.77 m × 6.91 m

THIRD LEVEL GAME ROOM W/ WET BAR IN LIEU OF GUEST BEDROOM