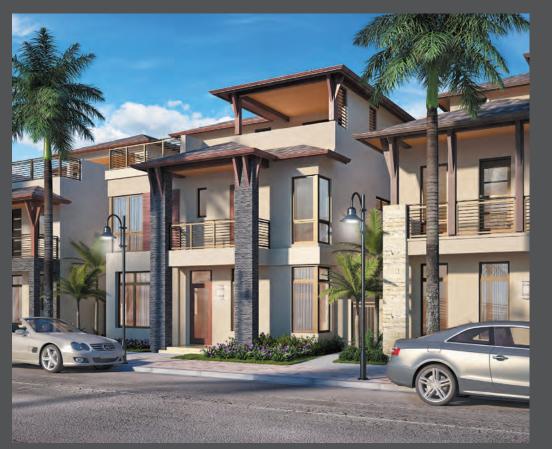

BALI B | CONTEMPORARY - THREE-STORY

AND ELEVATOR IN LIEU OF BEDROOM

GUEST ROOM W/ WET BAR AND ELEVATOR

THIRD LEVEL OPTIONS

## MODEL B

Three-Story Single-Family Home

6 bedrooms, 5.5 bathrooms, roof deck and covered terrace

4,712 AC SF » 437.74 M<sup>2</sup> 6,417 TOTAL SF » 596.13 M<sup>2</sup>