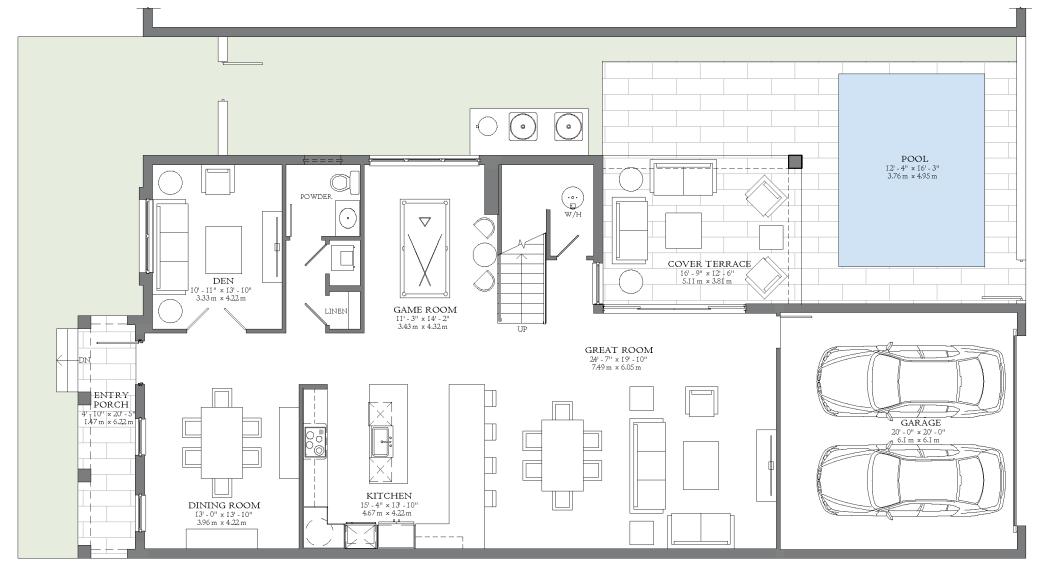

#### BALI MODEL A

Two-Story
Single-Family Home
4 bedrooms, 3.5 bathrooms,
2-car garage at rear.

3,818 AC SF » 354.70 M<sup>2</sup> 4,536 TOTAL SF » 42140 M<sup>2</sup>

SEE ADDITIONAL OPTIONS

FIRST LEVEL 1,600 A/C SF » 148.64 M²