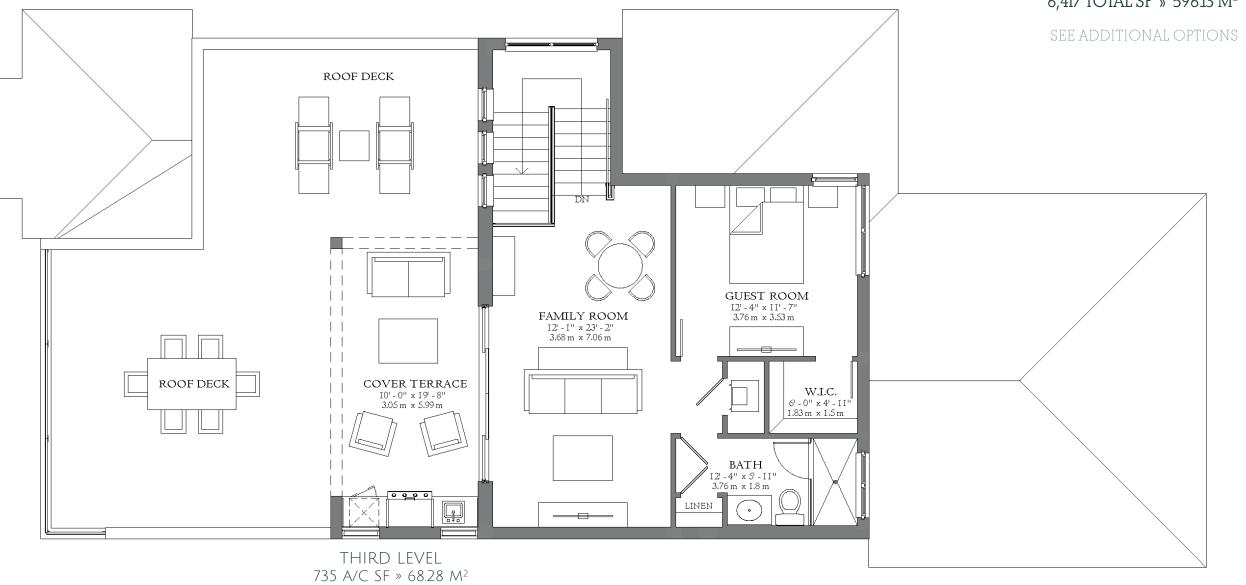

## MODEL B

Three-Story Single-Family Home

6 bedrooms, 5.5 bathrooms, roof deck and covered terrace

4,712 AC SF » 437.74 M<sup>2</sup> 6,417 TOTAL SF » 596.13 M<sup>2</sup>

4,826 AC SF » 448.34 M<sup>2</sup> 6,164 TOTAL SF » 572.64 M<sup>2</sup>

THIRD LEVEL 809 A/C SF » 75.16 M²