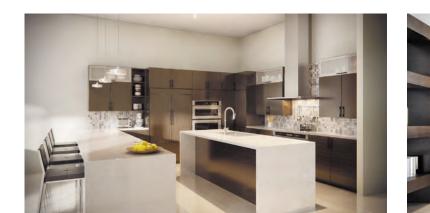

#### BALI MODEL A

Two-Story
Single-Family Home
4 bedrooms, 3.5 bathrooms,
2-car garage at rear.

3,818 AC SF » 354.70 M<sup>2</sup> 4,536 TOTAL SF » 42140 M<sup>2</sup>

SEE ADDITIONAL OPTIONS

FIRST LEVEL 1,600 A/C SF » 148.64 M²

#### BALI MODEL A

Three-Story
Single-Family Home

4 bedrooms, 3.5 bathrooms, roof deck and covered terrace

4,562 AC SF » 423.82 M<sup>2</sup> 5,843 TOTAL SF » 542.82 M<sup>2</sup>

SEE ADDITIONAL OPTIONS