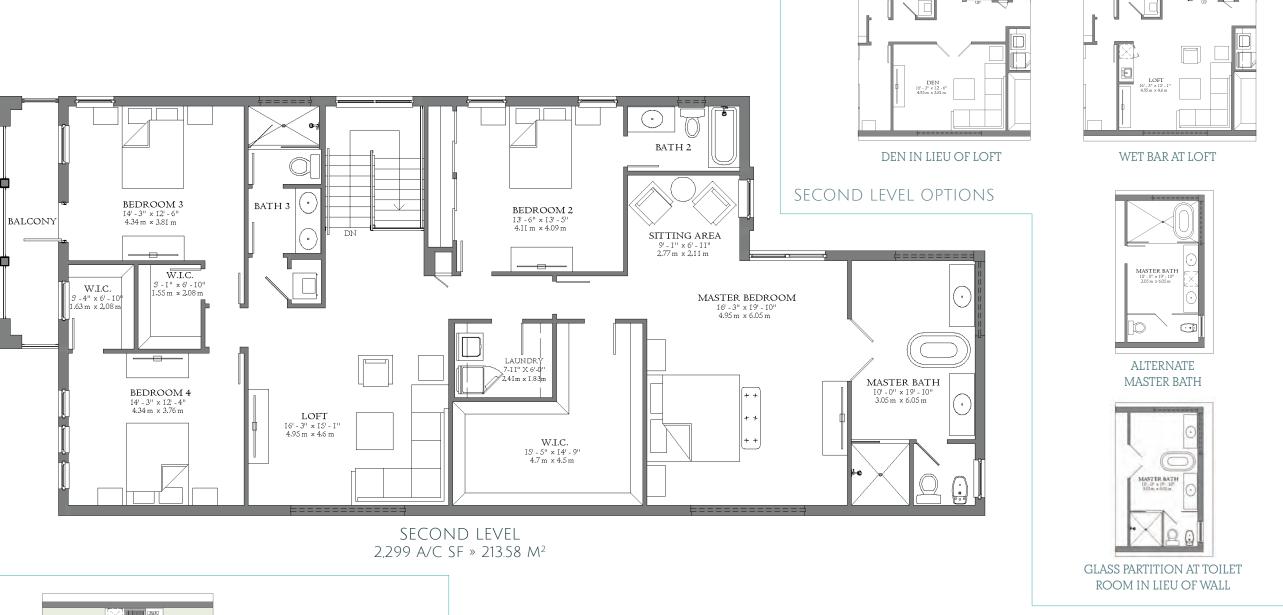

#### BALI MODEL A

Two-Story
Single-Family Home
4 bedrooms, 3.5 bathrooms,
2-car garage at rear.

3,818 AC SF » 354.70 M<sup>2</sup> 4,536 TOTAL SF » 42140 M<sup>2</sup>

SEE ADDITIONAL OPTIONS

FIRST LEVEL 1,600 A/C SF » 148.64 M²

BALIA | CONTEMPORARY - TWO-STORY

BALI A | SANTA BARBARA - TWO-STORY

BALI A | COASTAL - THREE-STORY

BALLA | CONTEMPORARY - THREE-STORY

23 - 6" × 22 - 8" 7.77 m × 6.91 m

THIRD LEVEL GAME ROOM W/ WET BAR IN LIEU OF GUEST BEDROOM