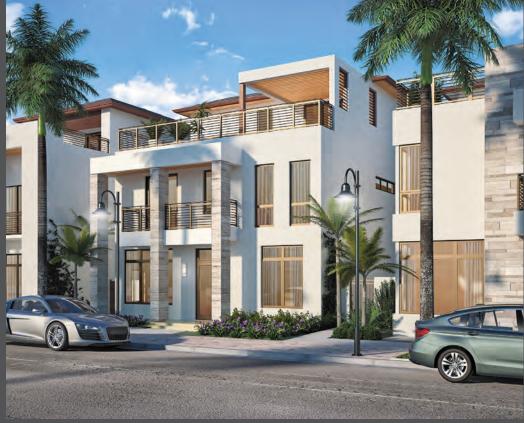

# MODEL C

Two-Story Single-Family Home 4 bedrooms, 3.5 bathrooms, 2-car garage at rear.

4,017 AC SF » 373.18 M<sup>2</sup> 4,798 TOTAL SF » 445.74 M<sup>2</sup>

SEE ADDITIONAL OPTIONS

first level options

BALI C | CONTEMPORARY - TWO-STORY

BALI C | CONTEMPORARY - THREE-STORY

FAMILY ROOM W/ WET BAR

GAME ROOM W/ WET BAR (4 BATHS TOTAL)

third level option

MODEL C

Three-Story Single-Family Home 5 bedrooms, 4.5 bathrooms, roof deck and covered terrace