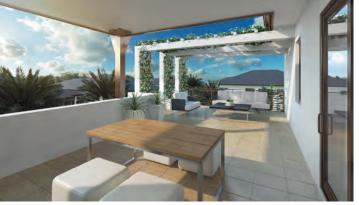

#### BALI MODEL A

Three-Story
Single-Family Home

4 bedrooms, 3.5 bathrooms, roof deck and covered terrace

4,562 AC SF » 423.82 M<sup>2</sup> 5,843 TOTAL SF » 542.82 M<sup>2</sup>

SEE ADDITIONAL OPTIONS

## MODEL B

Three-Story Single-Family Home

6 bedrooms, 5.5 bathrooms, roof deck and covered terrace

4,712 AC SF » 437.74 M<sup>2</sup> 6,417 TOTAL SF » 596.13 M<sup>2</sup>