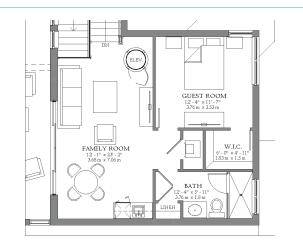

BALIA | CONTEMPORARY - TWO-STORY

BALI A | SANTA BARBARA - TWO-STORY

BALI A | COASTAL - THREE-STORY

BALLA | CONTEMPORARY - THREE-STORY

23 - 6" × 22 - 8" 7.77 m × 6.91 m

THIRD LEVEL GAME ROOM W/ WET BAR IN LIEU OF GUEST BEDROOM

BALI B | CONTEMPORARY - THREE-STORY

AND ELEVATOR IN LIEU OF BEDROOM

GUEST ROOM W/ WET BAR AND ELEVATOR

THIRD LEVEL OPTIONS