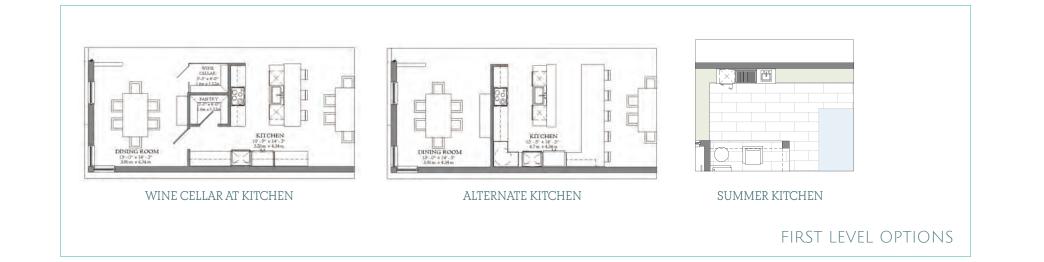

#### BALI MODEL A

Two-Story
Single-Family Home
4 bedrooms, 3.5 bathrooms,
2-car garage at rear.

3,818 AC SF » 354.70 M<sup>2</sup> 4,536 TOTAL SF » 42140 M<sup>2</sup>

SEE ADDITIONAL OPTIONS

FIRST LEVEL 1,600 A/C SF » 148.64 M²