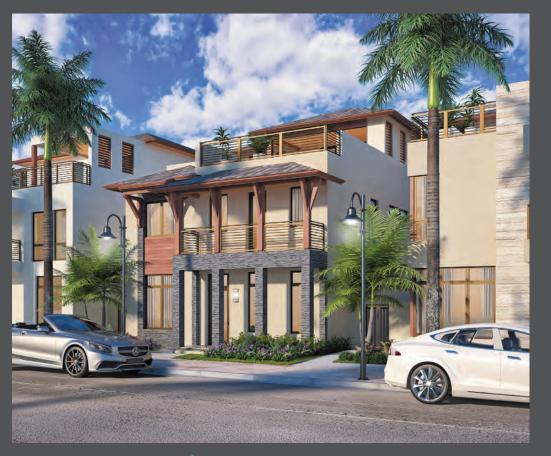

### BALI MODEL B

Two-Story
Single-Family Home
5 bedrooms, 4.5 bathrooms,
2-car garage at rear.

3,977 AC SF » 369.44 M<sup>2</sup> 4,811 TOTAL SF » 446.98 M<sup>2</sup>

SEE ADDITIONAL OPTIONS

FIRST LEVEL 1,642 A/C SF » 152.53 M²

## MODEL B

Three-Story Single-Family Home

6 bedrooms, 5.5 bathrooms, roof deck and covered terrace

4,712 AC SF » 437.74 M<sup>2</sup> 6,417 TOTAL SF » 596.13 M<sup>2</sup>