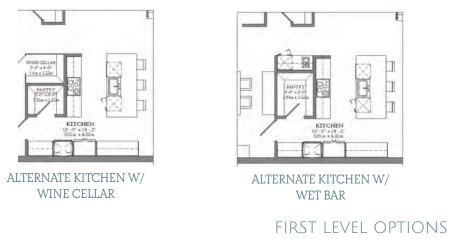

# MODEL C

Two-Story Single-Family Home 4 bedrooms, 3.5 bathrooms, 2-car garage at rear.

4,017 AC SF » 373.18 M<sup>2</sup> 4,798 TOTAL SF » 445.74 M<sup>2</sup>

SEE ADDITIONAL OPTIONS

first level options

BALI C | CONTEMPORARY - TWO-STORY