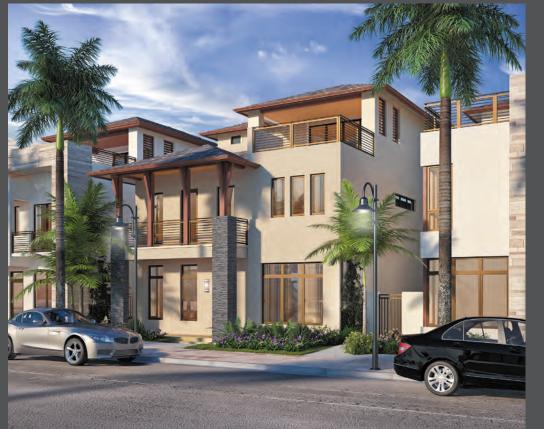

#### Downtown **Doral**

#### BALI MODEL A

Two-Story
Single-Family Home
4 bedrooms, 3.5 bathrooms,
2-car garage at rear.

3,818 AC SF » 354.70 M<sup>2</sup> 4,536 TOTAL SF » 42140 M<sup>2</sup>

SEE ADDITIONAL OPTIONS

FIRST LEVEL 1,600 A/C SF » 148.64 M²