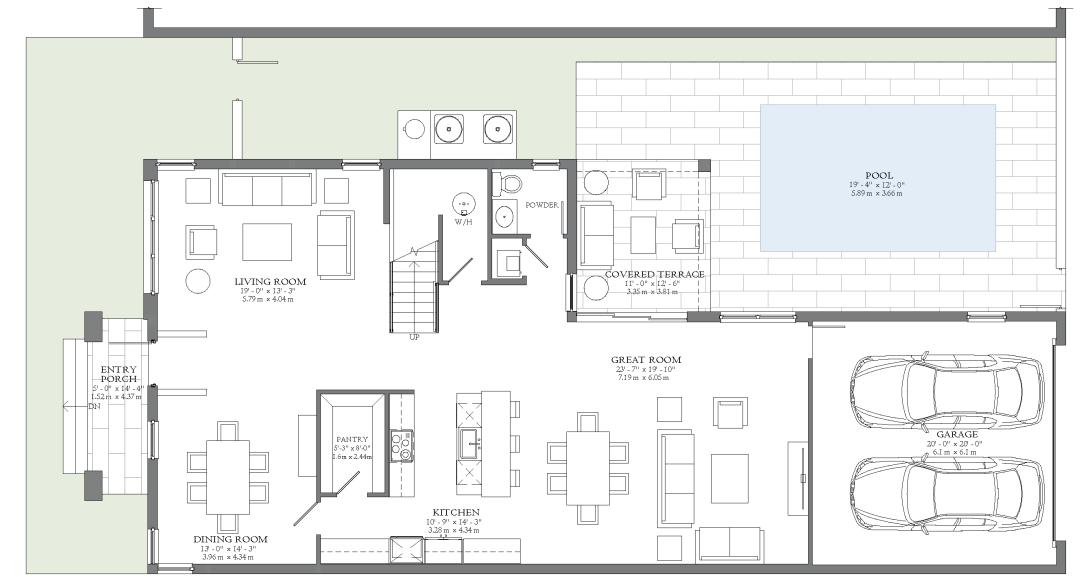

#### BALI MODEL A

Two-Story
Single-Family Home
4 bedrooms, 3.5 bathrooms,
2-car garage at rear.

3,818 AC SF » 354.70 M<sup>2</sup> 4,536 TOTAL SF » 42140 M<sup>2</sup>

SEE ADDITIONAL OPTIONS

FIRST LEVEL 1,600 A/C SF » 148.64 M²