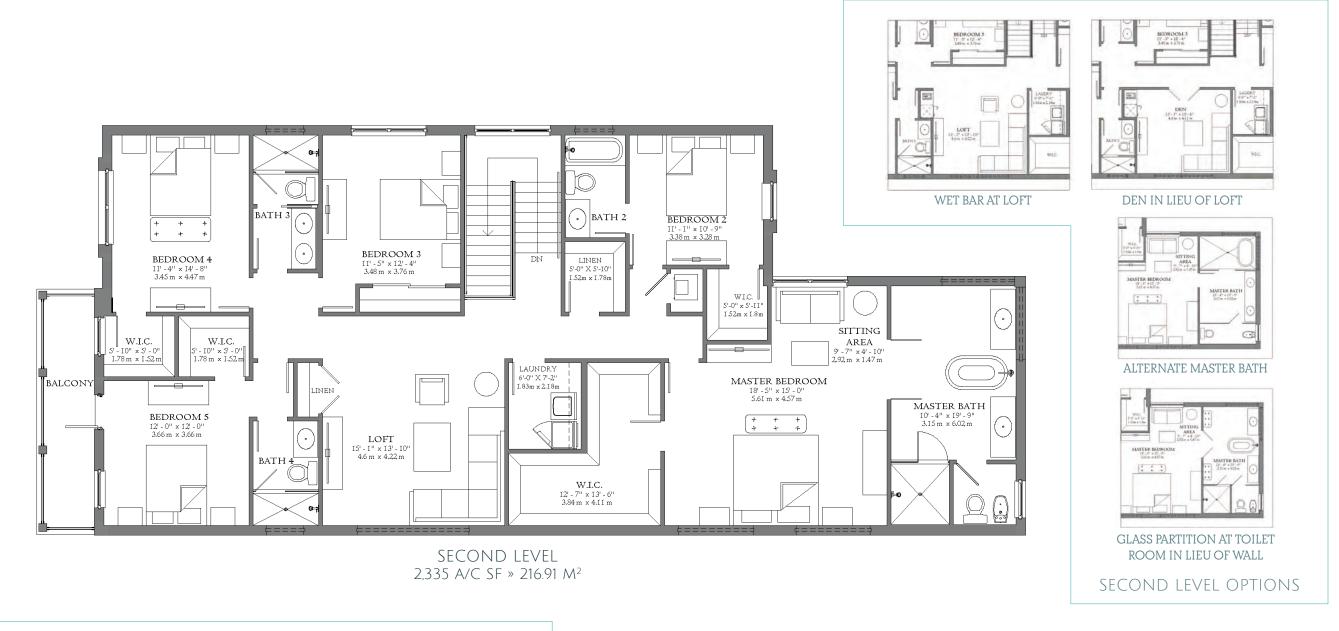

### BALI MODEL B

Two-Story
Single-Family Home
5 bedrooms, 4.5 bathrooms,
2-car garage at rear.

3,977 AC SF » 369.44 M<sup>2</sup> 4,811 TOTAL SF » 446.98 M<sup>2</sup>

SEE ADDITIONAL OPTIONS

FIRST LEVEL 1,642 A/C SF » 152.53 M²

third level options