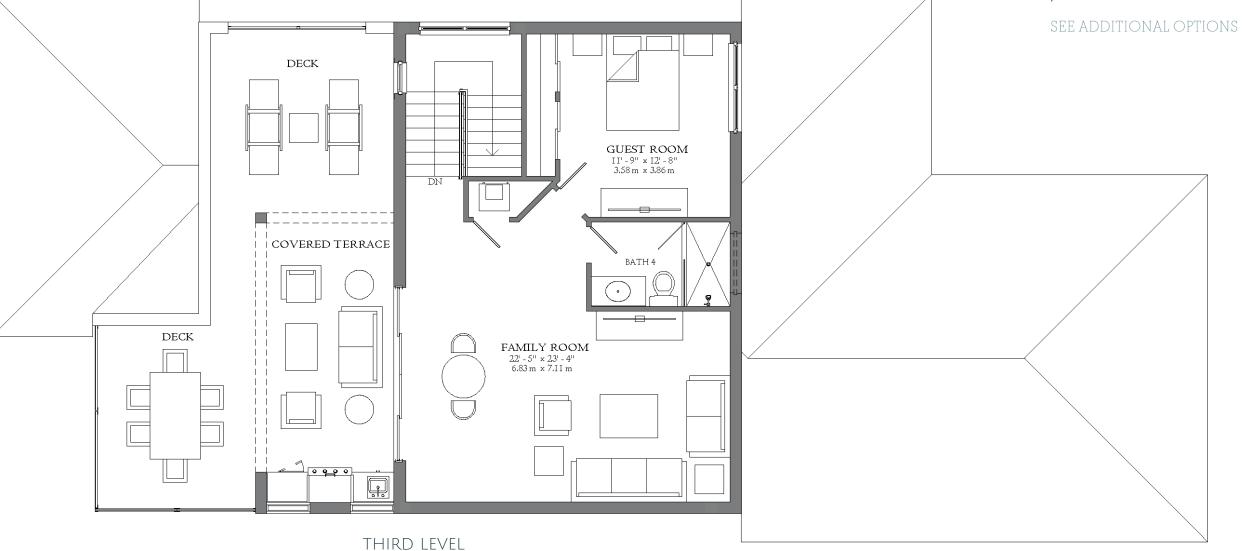

#### BALI MODEL A

Three-Story
Single-Family Home

4 bedrooms, 3.5 bathrooms, roof deck and covered terrace

4,562 AC SF » 423.82 M<sup>2</sup> 5,843 TOTAL SF » 542.82 M<sup>2</sup>

SEE ADDITIONAL OPTIONS