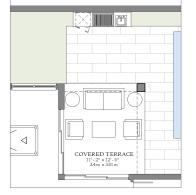

#### BALI MODEL A

Three-Story
Single-Family Home

4 bedrooms, 3.5 bathrooms, roof deck and covered terrace

4,562 AC SF » 423.82 M<sup>2</sup> 5,843 TOTAL SF » 542.82 M<sup>2</sup>

SEE ADDITIONAL OPTIONS