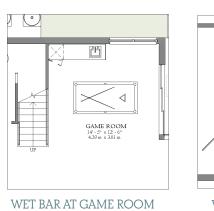

BALIA | CONTEMPORARY - TWO-STORY

BALI A | SANTA BARBARA - TWO-STORY

BALI A | COASTAL - THREE-STORY

BALLA | CONTEMPORARY - THREE-STORY

23 - 6" × 22 - 8" 7.77 m × 6.91 m

THIRD LEVEL GAME ROOM W/ WET BAR IN LIEU OF GUEST BEDROOM

BALI C | CONTEMPORARY - THREE-STORY

FAMILY ROOM W/ WET BAR

GAME ROOM W/ WET BAR (4 BATHS TOTAL)

third level option

MODEL C

Three-Story Single-Family Home 5 bedrooms, 4.5 bathrooms, roof deck and covered terrace