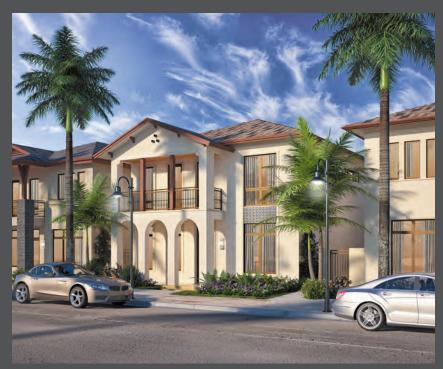

# MODEL C

Two-Story Single-Family Home 4 bedrooms, 3.5 bathrooms, 2-car garage at rear.

4,017 AC SF » 373.18 M<sup>2</sup> 4,798 TOTAL SF » 445.74 M<sup>2</sup>

SEE ADDITIONAL OPTIONS

first level options

BALI C | CONTEMPORARY - TWO-STORY

BALI C | CONTEMPORARY - THREE-STORY

FAMILY ROOM W/ WET BAR

GAME ROOM W/ WET BAR (4 BATHS TOTAL)

third level option

MODEL C

Three-Story Single-Family Home 5 bedrooms, 4.5 bathrooms, roof deck and covered terrace