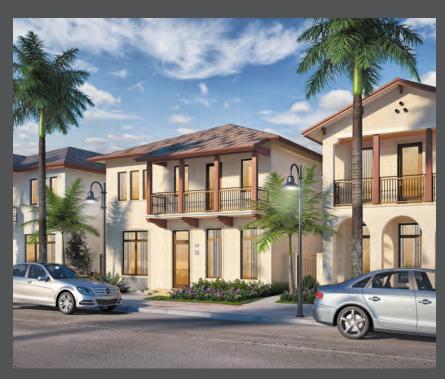

#### BALI MODEL A

Two-Story
Single-Family Home
4 bedrooms, 3.5 bathrooms,
2-car garage at rear.

3,818 AC SF » 354.70 M<sup>2</sup> 4,536 TOTAL SF » 42140 M<sup>2</sup>

SEE ADDITIONAL OPTIONS

FIRST LEVEL 1,600 A/C SF » 148.64 M²

#### BALI MODEL A

Three-Story
Single-Family Home

4 bedrooms, 3.5 bathrooms, roof deck and covered terrace

4,562 AC SF » 423.82 M<sup>2</sup> 5,843 TOTAL SF » 542.82 M<sup>2</sup>

SEE ADDITIONAL OPTIONS