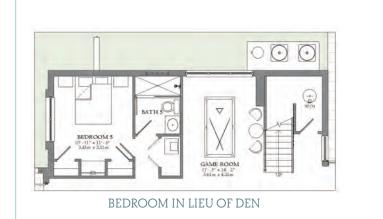

BALIA | CONTEMPORARY - TWO-STORY

BALI A | SANTA BARBARA - TWO-STORY

BALI A | COASTAL - THREE-STORY

BALLA | CONTEMPORARY - THREE-STORY

23 - 6" × 22 - 8" 7.77 m × 6.91 m

THIRD LEVEL GAME ROOM W/ WET BAR IN LIEU OF GUEST BEDROOM