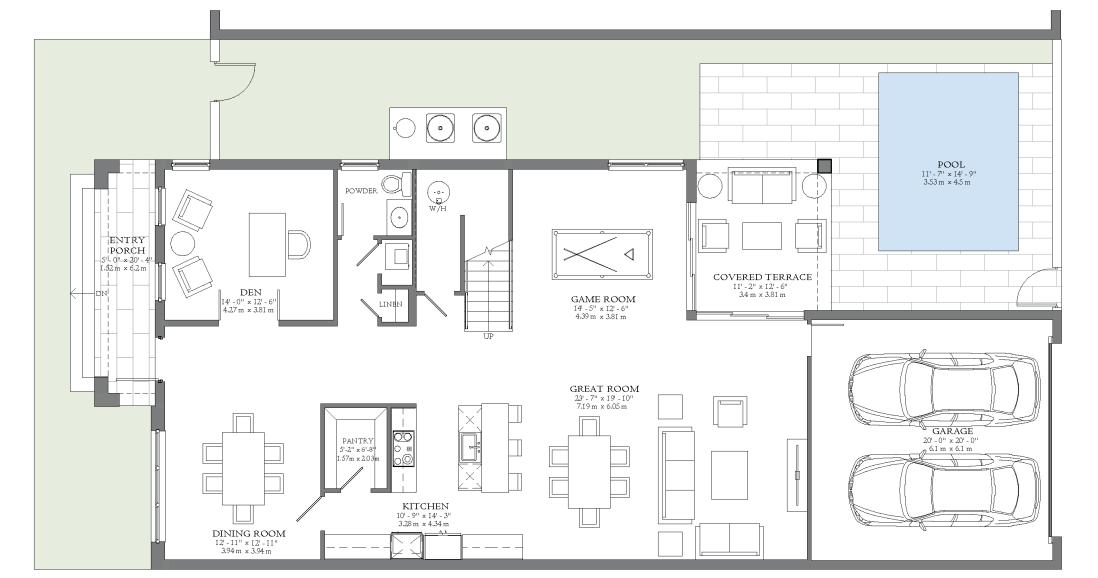

#### BALI MODEL A

Two-Story
Single-Family Home
4 bedrooms, 3.5 bathrooms,
2-car garage at rear.

3,818 AC SF » 354.70 M<sup>2</sup> 4,536 TOTAL SF » 42140 M<sup>2</sup>

SEE ADDITIONAL OPTIONS

FIRST LEVEL 1,600 A/C SF » 148.64 M²

# MODEL C

Two-Story Single-Family Home 4 bedrooms, 3.5 bathrooms, 2-car garage at rear.

4,017 AC SF » 373.18 M<sup>2</sup> 4,798 TOTAL SF » 445.74 M<sup>2</sup>

SEE ADDITIONAL OPTIONS

first level options

BALI C | CONTEMPORARY - TWO-STORY