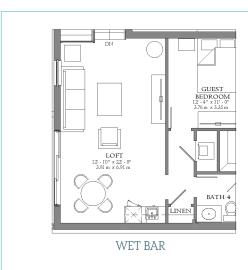

BALIA | CONTEMPORARY - TWO-STORY

BALI A | SANTA BARBARA - TWO-STORY

BALI A | COASTAL - THREE-STORY

BALLA | CONTEMPORARY - THREE-STORY

23 - 6" × 22 - 8" 7.77 m × 6.91 m

THIRD LEVEL GAME ROOM W/ WET BAR IN LIEU OF GUEST BEDROOM

BALI B | CONTEMPORARY - THREE-STORY

AND ELEVATOR IN LIEU OF BEDROOM

GUEST ROOM W/ WET BAR AND ELEVATOR

THIRD LEVEL OPTIONS