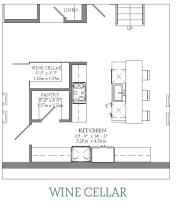

#### BALI MODEL A

Two-Story
Single-Family Home
4 bedrooms, 3.5 bathrooms,
2-car garage at rear.

3,818 AC SF » 354.70 M<sup>2</sup> 4,536 TOTAL SF » 42140 M<sup>2</sup>

SEE ADDITIONAL OPTIONS

FIRST LEVEL 1,600 A/C SF » 148.64 M²