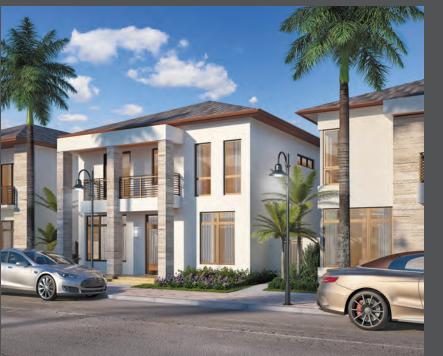

#### BALI MODEL A

Two-Story
Single-Family Home
4 bedrooms, 3.5 bathrooms,
2-car garage at rear.

3,818 AC SF » 354.70 M<sup>2</sup> 4,536 TOTAL SF » 42140 M<sup>2</sup>

SEE ADDITIONAL OPTIONS

FIRST LEVEL 1,600 A/C SF » 148.64 M²

### BALI MODEL B

Two-Story
Single-Family Home
5 bedrooms, 4.5 bathrooms,
2-car garage at rear.

3,977 AC SF » 369.44 M<sup>2</sup> 4,811 TOTAL SF » 446.98 M<sup>2</sup>

SEE ADDITIONAL OPTIONS

FIRST LEVEL 1,642 A/C SF » 152.53 M²