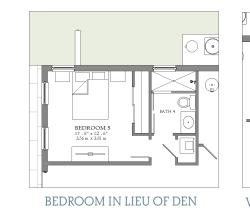

BALIA | CONTEMPORARY - TWO-STORY

BALI A | SANTA BARBARA - TWO-STORY

BALI A | COASTAL - THREE-STORY

BALLA | CONTEMPORARY - THREE-STORY

23 - 6" × 22 - 8" 7.77 m × 6.91 m

THIRD LEVEL GAME ROOM W/ WET BAR IN LIEU OF GUEST BEDROOM