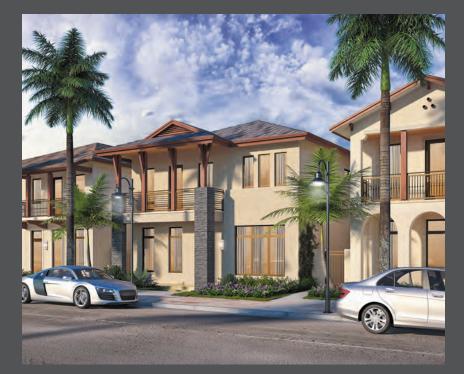

#### BALI MODEL A

Two-Story
Single-Family Home
4 bedrooms, 3.5 bathrooms,
2-car garage at rear.

3,818 AC SF » 354.70 M<sup>2</sup> 4,536 TOTAL SF » 42140 M<sup>2</sup>

SEE ADDITIONAL OPTIONS

FIRST LEVEL 1,600 A/C SF » 148.64 M²

BALIA | CONTEMPORARY - TWO-STORY

BALI A | SANTA BARBARA - TWO-STORY

BALI A | COASTAL - THREE-STORY

BALLA | CONTEMPORARY - THREE-STORY

23 - 6" × 22 - 8" 7.77 m × 6.91 m

THIRD LEVEL GAME ROOM W/ WET BAR IN LIEU OF GUEST BEDROOM