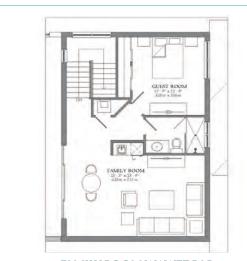

BALIA | CONTEMPORARY - TWO-STORY

BALI A | SANTA BARBARA - TWO-STORY

BALI A | COASTAL - THREE-STORY

BALLA | CONTEMPORARY - THREE-STORY

23 - 6" × 22 - 8" 7.77 m × 6.91 m

THIRD LEVEL GAME ROOM W/ WET BAR IN LIEU OF GUEST BEDROOM