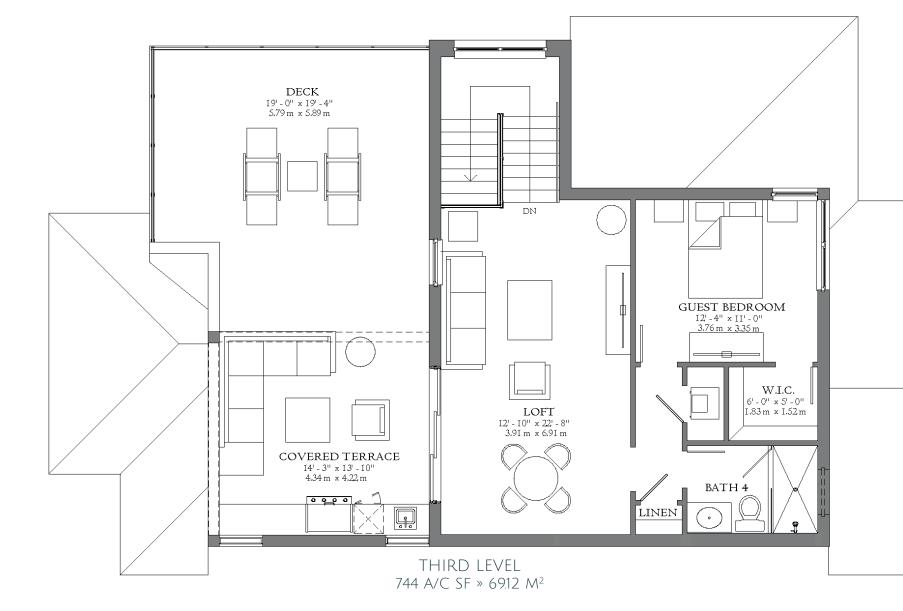

#### BALI MODEL A

Three-Story
Single-Family Home

4 bedrooms, 3.5 bathrooms, roof deck and covered terrace

4,562 AC SF » 423.82 M<sup>2</sup> 5,843 TOTAL SF » 542.82 M<sup>2</sup>

SEE ADDITIONAL OPTIONS

4,826 AC SF » 448.34 M<sup>2</sup> 6,164 TOTAL SF » 572.64 M<sup>2</sup>

THIRD LEVEL 809 A/C SF » 75.16 M²