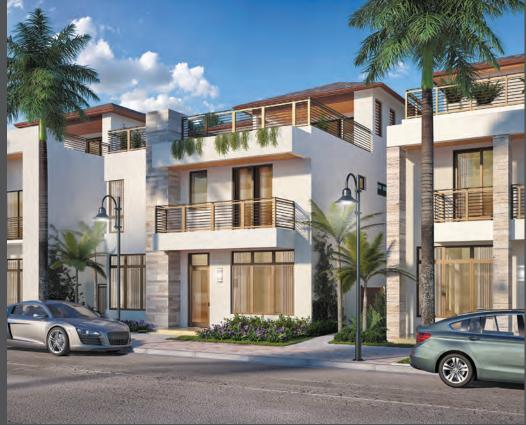

# MODEL C

Two-Story Single-Family Home 4 bedrooms, 3.5 bathrooms, 2-car garage at rear.

4,017 AC SF » 373.18 M<sup>2</sup> 4,798 TOTAL SF » 445.74 M<sup>2</sup>

SEE ADDITIONAL OPTIONS

first level options

BALI C | CONTEMPORARY - TWO-STORY

BALI C | CONTEMPORARY - THREE-STORY

FAMILY ROOM W/ WET BAR

GAME ROOM W/ WET BAR (4 BATHS TOTAL)

third level option

MODEL C

Three-Story Single-Family Home 5 bedrooms, 4.5 bathrooms, roof deck and covered terrace