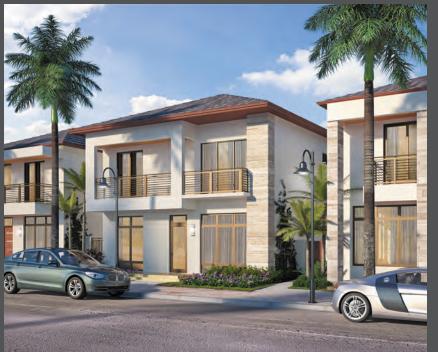

### BALI MODEL B

Two-Story
Single-Family Home
5 bedrooms, 4.5 bathrooms,
2-car garage at rear.

3,977 AC SF » 369.44 M<sup>2</sup> 4,811 TOTAL SF » 446.98 M<sup>2</sup>

SEE ADDITIONAL OPTIONS

FIRST LEVEL 1,642 A/C SF » 152.53 M²

BALI B | CONTEMPORARY - THREE-STORY

AND ELEVATOR IN LIEU OF BEDROOM

GUEST ROOM W/ WET BAR AND ELEVATOR

THIRD LEVEL OPTIONS