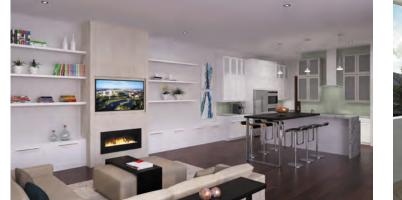

#### BALI MODEL A

Two-Story
Single-Family Home
4 bedrooms, 3.5 bathrooms,
2-car garage at rear.

3,818 AC SF » 354.70 M<sup>2</sup> 4,536 TOTAL SF » 42140 M<sup>2</sup>

SEE ADDITIONAL OPTIONS

FIRST LEVEL 1,600 A/C SF » 148.64 M²

#### BALI MODEL A

Three-Story
Single-Family Home

4 bedrooms, 3.5 bathrooms, roof deck and covered terrace

4,562 AC SF » 423.82 M<sup>2</sup> 5,843 TOTAL SF » 542.82 M<sup>2</sup>

SEE ADDITIONAL OPTIONS