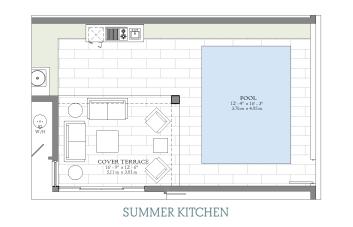

#### BALI MODEL A

Three-Story
Single-Family Home

4 bedrooms, 3.5 bathrooms, roof deck and covered terrace

4,562 AC SF » 423.82 M<sup>2</sup> 5,843 TOTAL SF » 542.82 M<sup>2</sup>

SEE ADDITIONAL OPTIONS