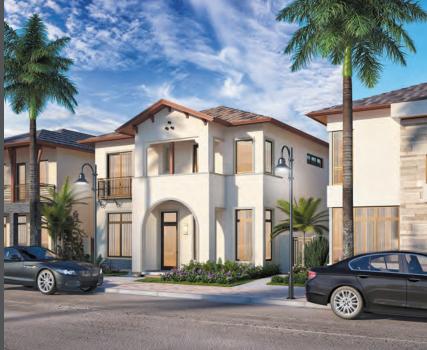

#### BALI MODEL A

Two-Story
Single-Family Home
4 bedrooms, 3.5 bathrooms,
2-car garage at rear.

3,818 AC SF » 354.70 M<sup>2</sup> 4,536 TOTAL SF » 42140 M<sup>2</sup>

SEE ADDITIONAL OPTIONS

FIRST LEVEL 1,600 A/C SF » 148.64 M²

#### BALI MODEL A

Three-Story
Single-Family Home

4 bedrooms, 3.5 bathrooms, roof deck and covered terrace

4,562 AC SF » 423.82 M<sup>2</sup> 5,843 TOTAL SF » 542.82 M<sup>2</sup>

SEE ADDITIONAL OPTIONS