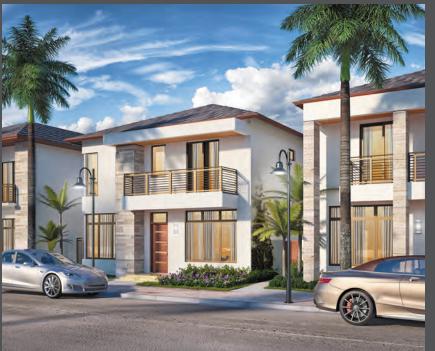

#### Downtown **Doral**

# MODEL C

Two-Story Single-Family Home 4 bedrooms, 3.5 bathrooms, 2-car garage at rear.

4,017 AC SF » 373.18 M<sup>2</sup> 4,798 TOTAL SF » 445.74 M<sup>2</sup>

SEE ADDITIONAL OPTIONS

first level options

BALI C | CONTEMPORARY - TWO-STORY